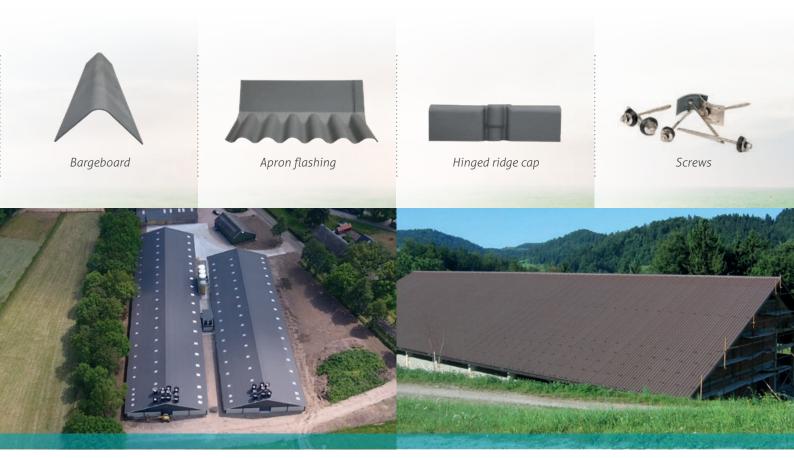

stock)



Brown Red





#### **SPECIFICATIONS**

| Dimensions                         | Value        | Tolerance | Standard |
|------------------------------------|--------------|-----------|----------|
| Length                             | see overview | ± 10      | EN 494   |
| Width                              | 1010         | + 10 - 5  | EN 494   |
| Working width                      | 1050         | /         | /        |
| Thickness                          | 6.5          | ± 0.6     | EN 494   |
| Corrugated width centre to centre. | 177          | ± 2       | EN 494   |
| Corrugated height                  | 51           | ± 3       | EN 494   |

| Lengths |
|---------|
| 1220 mm |
| 1530 mm |
| 1600 mm |
| 1830 mm |
| 2140 mm |
| 2440 mm |
| 2750 mm |
| 3050 mm |
|         |





Lightroof Systems is a supplier of daylight-transmitting, solar-heat-resistant roof and wall sheets. Our starting point has always been to listen carefully to the wishes and needs of the client, with the ultimate goal of advising you on the right roof or wall system in which quality, animal welfare and labour efficiency are paramount.

✓ IMPROVES ANIMAL HEALTH✓ OPTIMAL ENTRY OF DAYLIGHT✓ SAVES ENERGY

✓ IMPROVES PRODUCTIVITY✓ HIGH INSULATION VALUE✓ INCREASES JOB SATISFACTION



### Next-generation roof and wall cladding