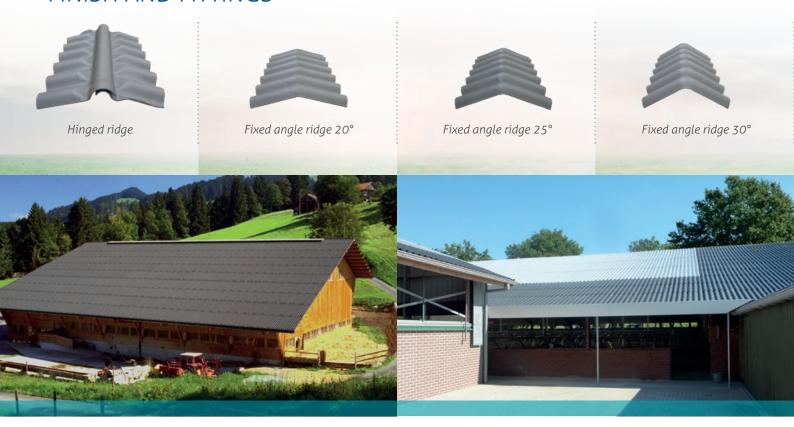

mechanical properties, the corrugated sheets are ideal for the industrial and agricultural sectors. Eternit Slovenia is a subsidiary of the Swiss Pearl Group, which also includes Eternit Switzerland and Austria. The Swiss Pearl Group is the inventor of fibre-cement products and originated in Vöcklabruck in Austria. Through the sale of their patents, fibre-cement products have become a success worldwide.

## An overview of the advantages of ESAL corrugated sheets:

- ✓ VAPOUR OPEN AND MOISTURE REGULATING
- MANUFACTURED ACCORDING TO PROVEN SWISS TECHNOLOGY
- ✓ FIRE RATING A
- ✓ CORROSION RESISTANCE
- ✓ DOUBLE-PRESSED

- ✓ PRE-GROOVED CORNERS
- ✓ DELIVERY ON DISPOSABLE PALLETS
- ☑ ANTI-SKID STRUCTURE AVAILABLE AS OPTION
- ☑ ENVIRONMENTALLY FRIENDLY
- ☑ CE CERTIFIED

#### FINISH AND FITTINGS



#### **COLOURS**







Dark grey (available from stock)



Brown Red





#### **SPECIFICATIONS**

| Dimensions                         | Value        | Tolerance | Standard |
|------------------------------------|--------------|-----------|----------|
| Length                             | see overview | ± 10      | EN 494   |
| Width                              | 1010         | + 10 - 5  | EN 494   |
| Working width                      | 1050         | /         | /        |
| Thickness                          | 6.5          | ± 0.6     | EN 494   |
| Corrugated width centre to centre. | 177          | ± 2       | EN 494   |
| Corrugated height                  | 51           | ± 3       | EN 494   |

| Lengths |
|---------|
| 1220 mm |
| 1530 mm |
| 1600 mm |
| 1830 mm |
| 2140 mm