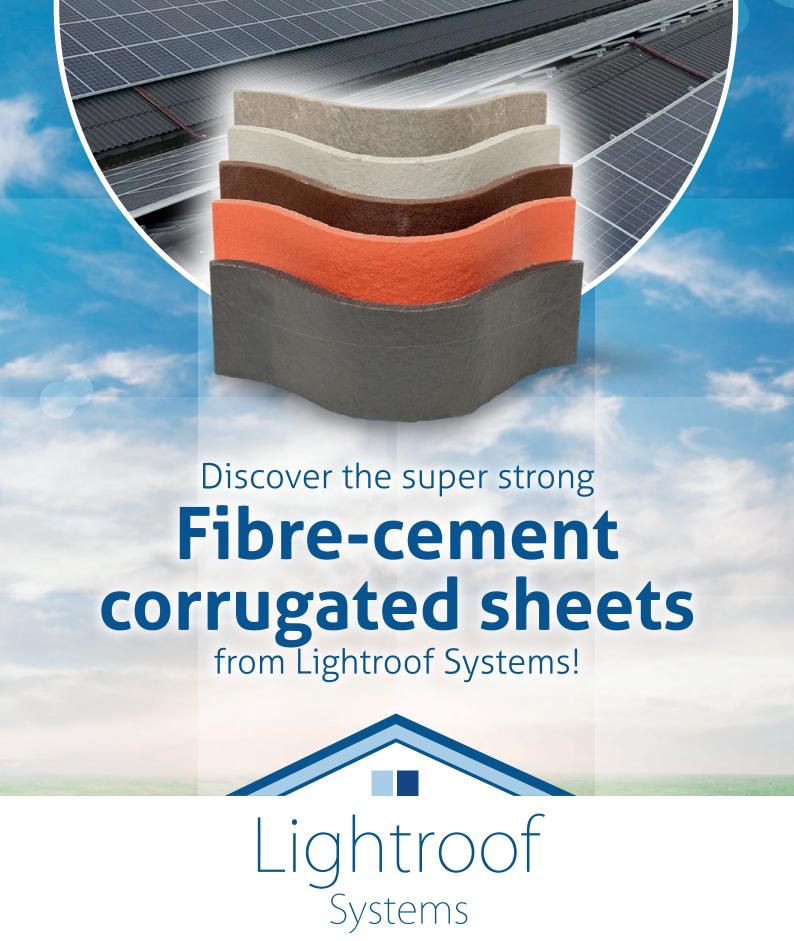

# **ESAL** corrugated sheets

Eternit Slovenia, a subsidiary of the Swiss Pearl Group, manufactures ESAL fibre-cement corrugated sheets using the famous Swiss technology. Due to their excellent physical and mechanical properties, the corrugated sheets are ideal for the industrial and agricultural sectors. Eternit Slovenia is a subsidiary of the Swiss Pearl Group, which also includes Eternit Switzerland and Austria. The Swiss Pearl Group is the inventor of fibre-cement products and originated in Vöcklabruck in Austria. Through the sale of their patents, fibre-cement products have become a success worldwide.

## An overview of the advantages of ESAL corrugated sheets:

- ✓ VAPOUR OPEN AND MOISTURE REGULATING
- MANUFACTURED ACCORDING TO PROVEN SWISS TECHNOLOGY
- ✓ FIRE RATING A
- ✓ CORROSION RESISTANCE
- ✓ DOUBLE-PRESSED

- ✓ PRE-GROOVED CORNERS
- ✓ DELIVERY ON DISPOSABLE PALLETS
- ☑ ANTI-SKID STRUCTURE AVAILABLE AS OPTION
- ☑ ENVIRONMENTALLY FRIENDLY
- ☑ CE CERTIFIED